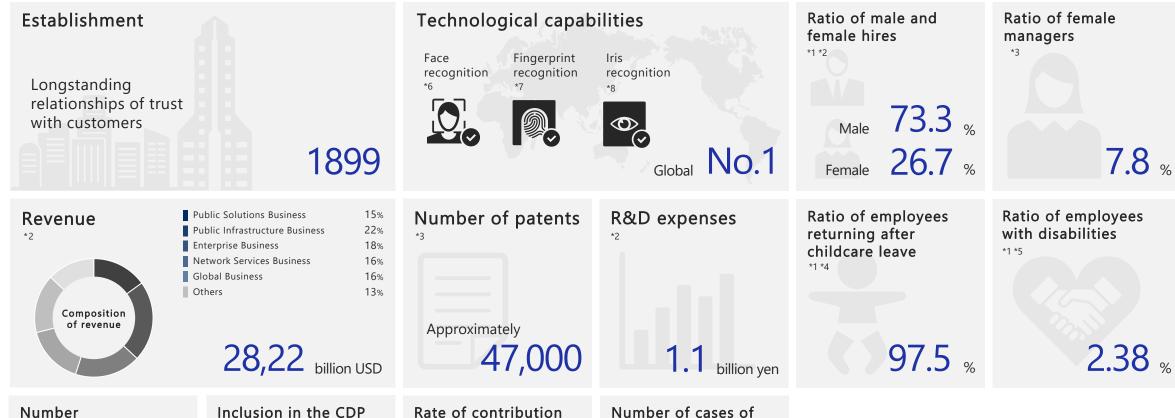

#### **NEC** at a Glance

Inclusion in the CDP Climate Change and Water A List

A LIST 2020 WATER

A LIST 2020 CLIMATE

A Lis

Rate of contribution to CO2 emission reductions across the whole supply chain

Approximately

5.2 times

Number of cases of serious involvement with cartels and/or bid-rigging

- \*1 For NEC Corporation on a standalone basis
- \*2 Actual results for the fiscal year ended March 31, 2020
- \*3 As of March 31, 2020
- \*4 Ratio of employees returning to work who started childcare leave in fiscal 2018
- \*5 Based on the Act on Employment Promotion etc. of Persons with Disabilities as of June 1, 2020
- \*6 Ranked 1st five times in benchmark testing held by the U.S. National Institute of Standards and Technology (NIST)
- \*7 Ranked 1st eight times in benchmark testing sponsored by NIST
- \*8 Ranked 1st in benchmark testing sponsored by NIST

# Biometric Authentication

No.1

World's best face recognition, iris recognition and fingerprint recognition technologies \*1

AI

1800

AI researchers and data scientists

#### Networks

Supporting the data flows of

100 million people

<sup>\*1</sup> According to tests performed by the U.S. National Institute of Standards and Technology (NIST) (5 times for facial recognition, 1 time for iris recognition, 8 times for fingerprint recognition)