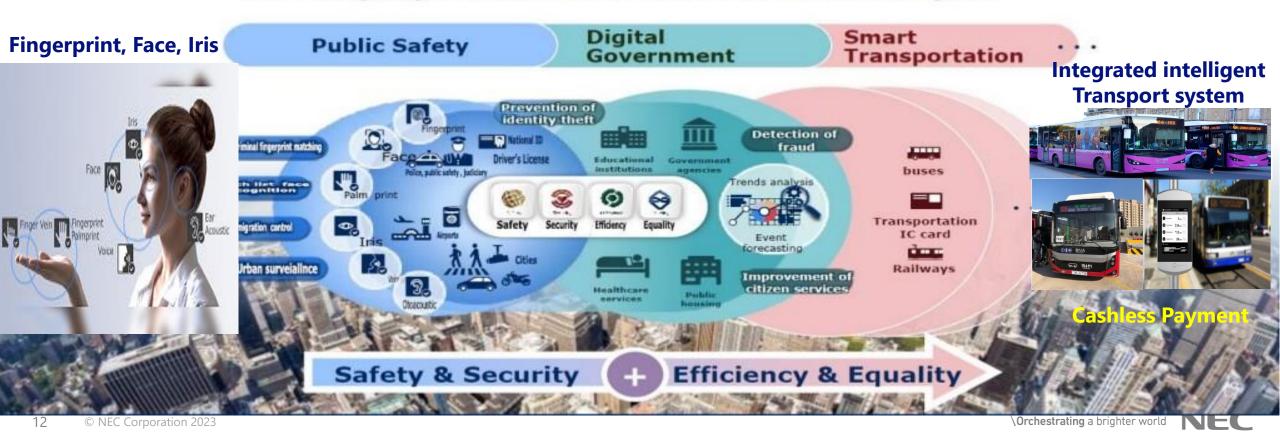

# **NEC SAFER & SMART CITIES**

### **NEC OFFER END-TO-END SMART&SAFER CITY SOLUTIONS**

# Aim to realize NEC Safer Cities:

leveraging biometrics and AI technologies