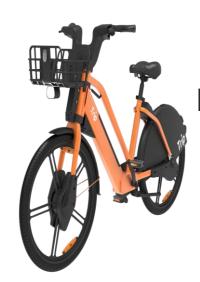

## **Electrical Bicycle**

- Sunlight readable
- Solar Power
- Wireless Connection
- Full Protected
- Central Manageable
- Easy Installation

40 km/s max. speed

Replaceable battery

Headlight, tail and brake light

90 km range