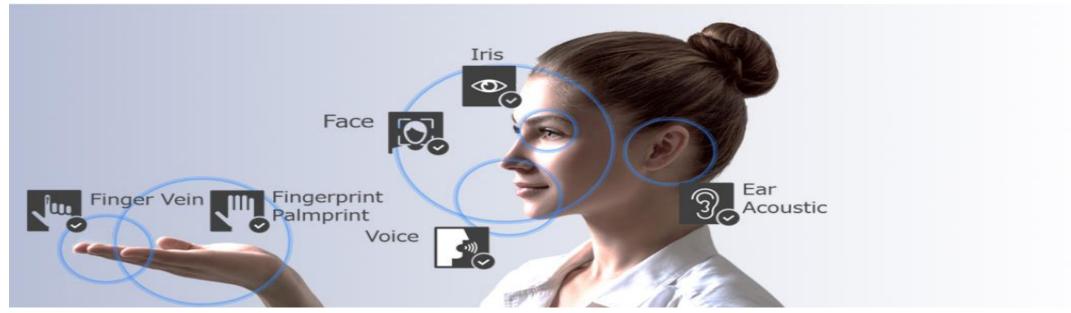

# Biometric Authentication

No.1

World's best face recognition, iris recognition and fingerprint recognition technologies \*1

AI

1800

AI researchers and data scientists

#### **Biometric Solutions**

NEC has been conducting R&D of Fingerprint Recognition technology for about 50 years since it began research in 1971. NEC is further enhancing biometric authentication by advancing technology and developing multimodal systems. It is also expanding its range of use to daily life scenarios.