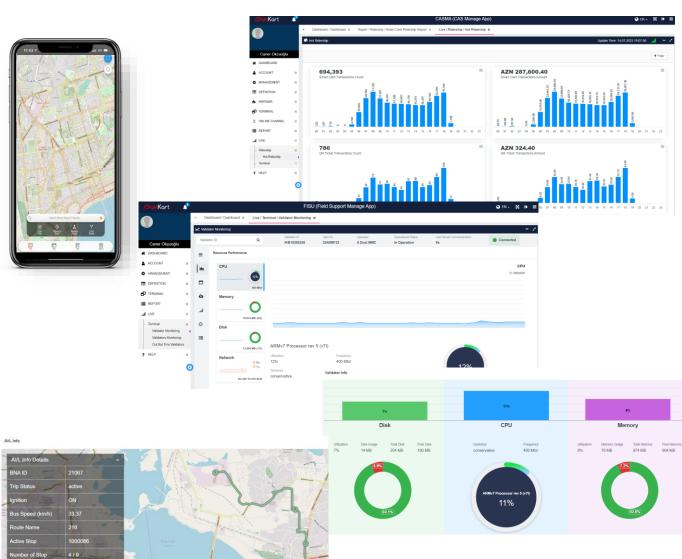

## NEC PAYMENT PLAFTORM FOR SMART TRANSPORT USE CASES

CASMA (AFC) AVL **CUSE PARMA FISU** 

MOBILE/WEB APP **END POINTS SOFTWARE CLEARINGHOUSE** 

**ADVERTISEMENT MANAGEMENT SMART REPORTING** 

**Automated Clearing House** 

**Front End** 

CUSE Customer Services APP

- (Block/Unblock/Recharge)
  Remote SW Update
- Fare Information
- Route Detail

- Clustering
- High Scalability
- High Performance
- High Level Security

#### **Secure Network**

- Secure Financial Transaction
- Health Check Information
- Non-Financial Transaction

3<sup>rd</sup>

Integration