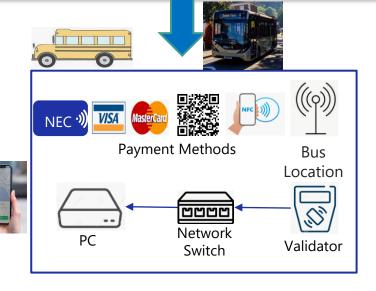

# **Bus Transport&**Payment platform

**CLEARING HOUSE** 

WEB MOBILE APPLICATION

**AVL** 

**E-TAXI APPLICATION** 

NFC/QR/CREDIT CARD

**E-PARKING** 

**E-BIKE** 

**AFC BACKEND** 

SMART CITY IOT PAYMENT

\Orchestrating a brighter world