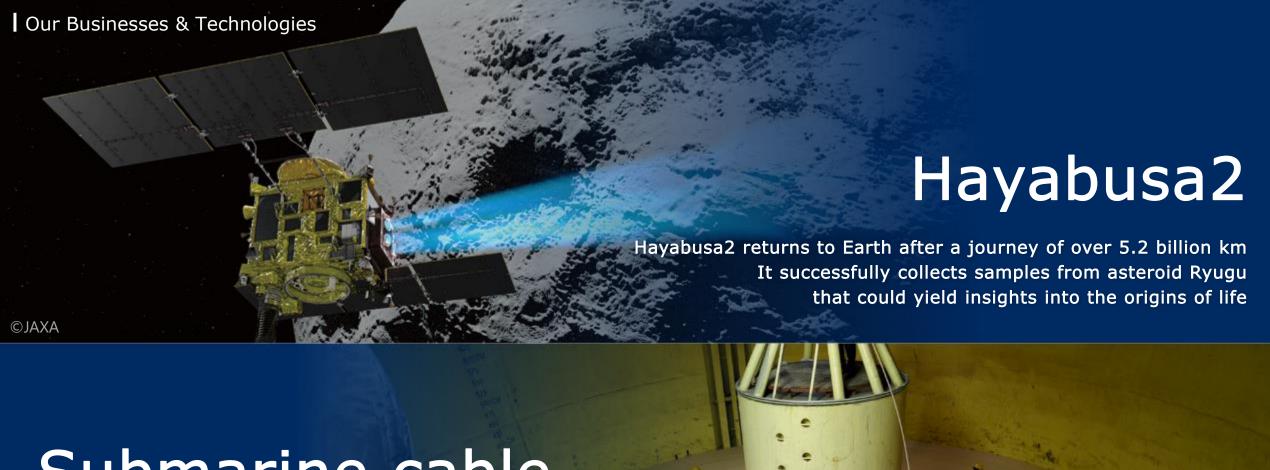

# Submarine cable system

Submarine cable systems carry 99% of intercontinental communication traffic They form an arterial communication network connecting the world's islands and continents and enabling high-speed, high-capacity services