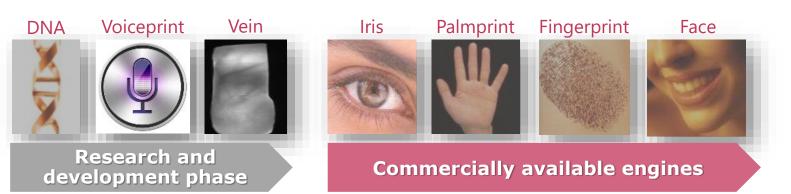

# Biometric Authentication

No.1

World's best face recognition, iris recognition and fingerprint recognition technologies \*1

AI

1800

AI researchers and data scientists

#### Networks

Supporting the data flows of

100 million people

<sup>\*1</sup> According to tests performed by the U.S. National Institute of Standards and Technology (NIST) (5 times for facial recognition, 1 time for iris recognition, 8 times for fingerprint recognition)