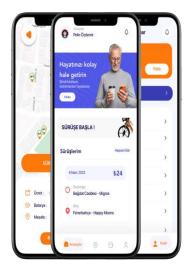

**Front End** 

CUSE Customer Services APP

- (Block/Unblock/Recharge)
  Remote SW Update
- Fare Information
- Route Detail

- Clustering
- High Scalability
- High Performance
- High Level Security