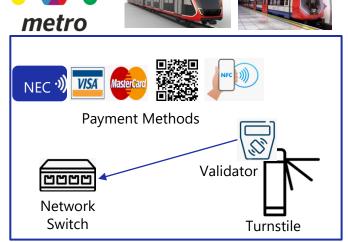

# **Bus Transport&**Payment platform

**CLEARING HOUSE** 

WEB MOBILE APPLICATION

**AVL** 

**E-TAXI APPLICATION** 

NFC/QR/CREDIT CARD

**E-PARKING** 

**E-BIKE** 

**AFC BACKEND** 

SMART CITY IOT PAYMENT

\Orchestrating a brighter world