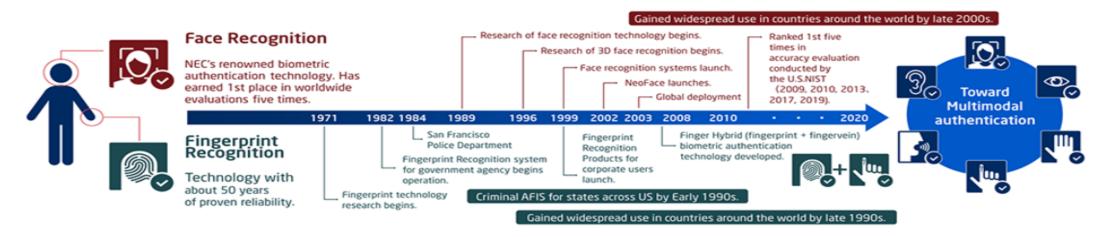

#### **Biometric Solutions**

NEC has been conducting R&D of Fingerprint Recognition technology for about 50 years since it began research in 1971. NEC is further enhancing biometric authentication by advancing technology and developing multimodal systems. It is also expanding its range of use to daily life scenarios.